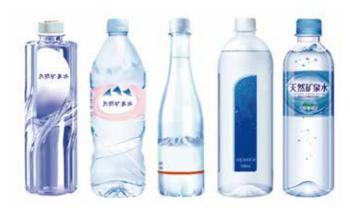

## **Character Description**

Yellowish and transparent, high initial adhesion, high peeling strength, excellent persistent adhesivity, suitable for high-speed labeling.

### **Application Field**

PET, PE and other substrate materials.

Adhesive for high-speed labeling