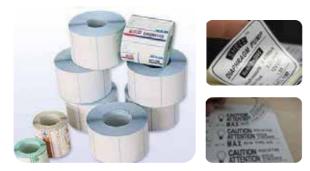

#### **Adhesives For General Label**

### **Character Description**

Yellowish and transparent, high initial adhesion, high peeling strength, excellent cold resistance, excellent persistent adhesivity, excellent aging resistance, environmentally friendly, good die-cut performance, no residual.

# **Application Field**

Art paper labels

Industrial labels

Thermal paper labels

Toy labels And other labels field